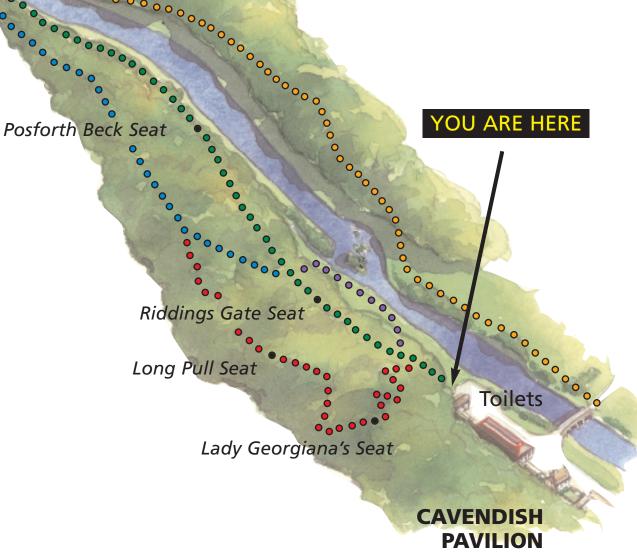

# ••• RED TRAIL

**START** Off Green Trail near Cavendish Pavilion

**DISTANCE & TIME** 0.6km / 0.37 miles -20 minutes to walk one way

TERRAIN Difficult, steep in places with steps

No

# ••• PURPLE TRAIL

**START** Off Green Trail near Cavendish Pavilion

**DISTANCE & TIME** 0.3km / 0.2 miles -10 minutes to walk one way

TERRAIN Moderate, with steps

**PUSHCHAIRS & WHEELCHAIRS** No